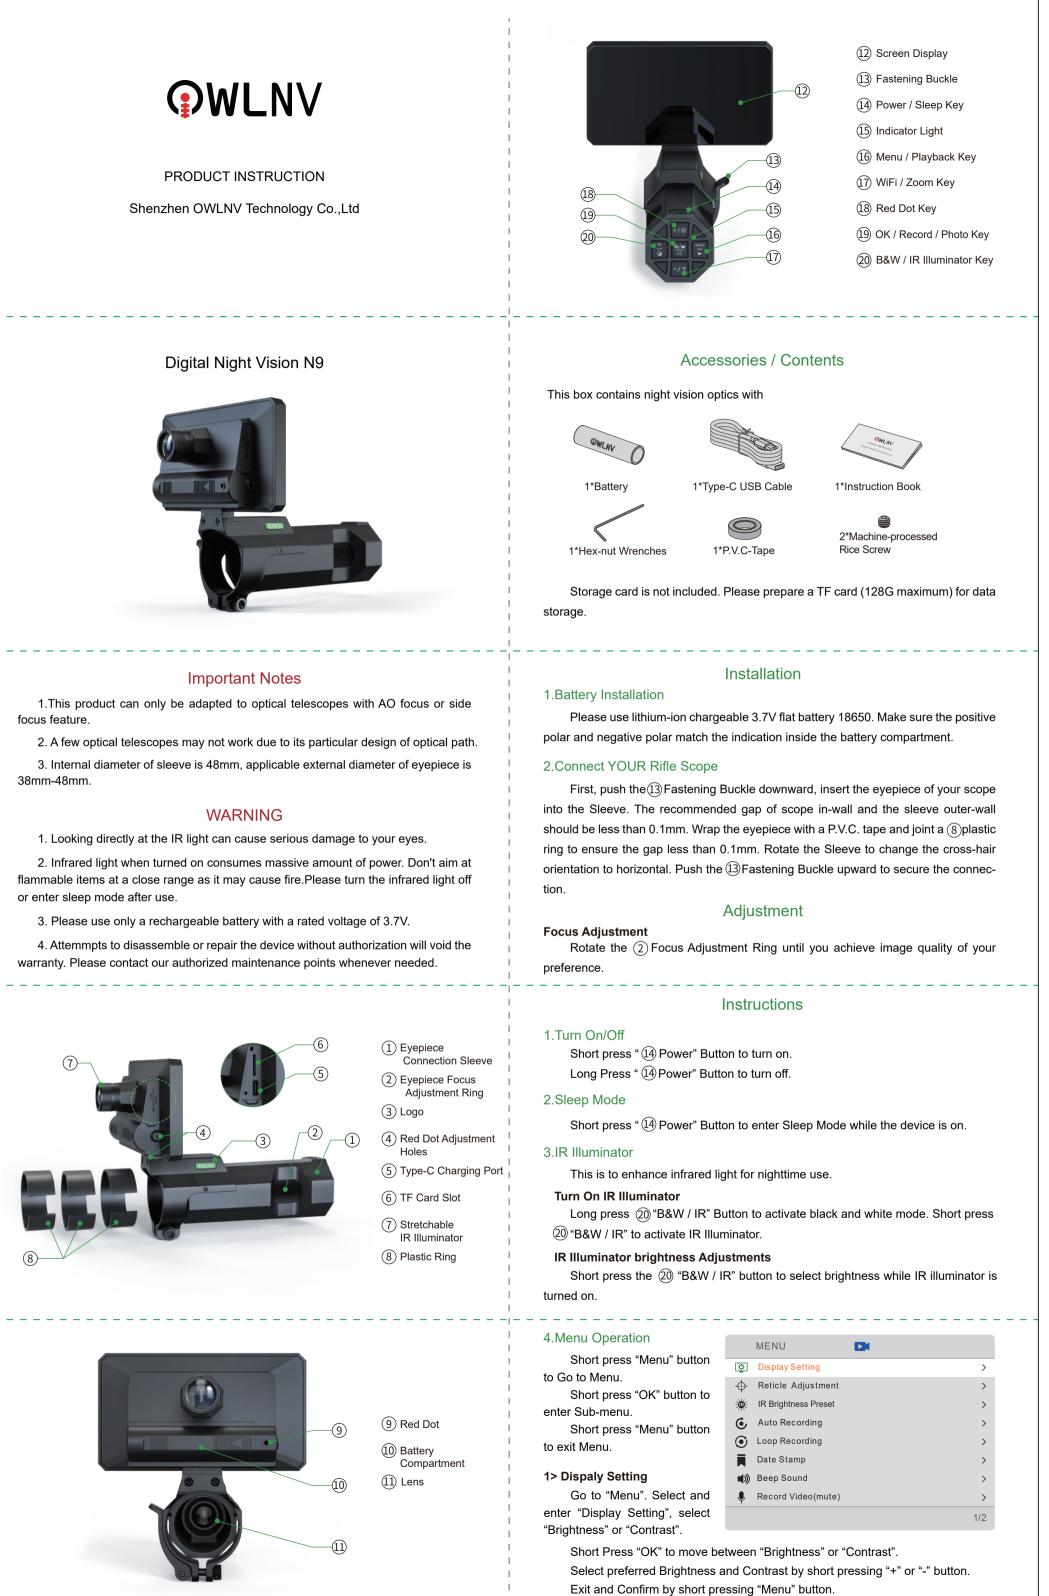

and commit by short pressin

# 2> Reticle Adjustment

This is to center-align the cross-hair of YOUR rifle scope in the display. Go to "Menu". Select and enter "Reticle Adjustment" then adjust the "x"-axis by pressing "IR" / "Menu" Button & "y"-axis by pressing "+"/ "-" .Press "OK" to confirm your setting.

## 3> IR Brightness Preset

This is to preset the brightness of IR, which will be activated after restarting. Go to "Menu". Select and enter "IR Brightness Preset". Select preferred brightness, "Off", "1", "2", "3". Short press "OK" to confirm your selection.

#### 4> Auto Recording

The scope will record automatically when turned on if set with "On"

Go to "Menu". Select and enter "Auto Recording". Choose "Off" or "On".Short press "OK" to confirm your selection.

# 5>Loop Recording

This is to continuously record by replacing a previously recorded clip when the TF card is out of space. "3 minutes", means that each clip will be recorded for 3 minutes, the earliest clip will be replaced by a new clip when TF card is full.

Go to "Menu". Select and enter "Loop Recording", Select "Off" and "3minutes", "5minutes" or "10 minutes".Short press "OK" to confirm your selection.

#### 6>Date Stamp

Go to "Menu". Select and enter "Date Stamp", Select "Off" or "On".Short press "OK" to confirm your selection.

## 7> Beep Sound

This is to determine if Beep Sound will be recorded in the video while operating the scope.

Go to "Menu". Select and enter "Beep Sound".Select "Off" or "On".Short press "OK" to confirm your selection.

### 8> Record Video (Mute)

This is to determine if the audio will be recorded in the clip."On" means with audio recorded. "Off" means without audio recorded.

Go to Menu. Select and enter Record Video (Mute).Select "Off" or "On".Short press "OK" to confirm your selection.